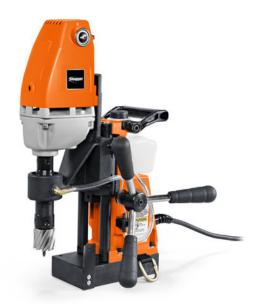

## JHM Holemaker II

Endurance magnetic base drill up to 1-3/8 [35] in[mm]

Order number:: 7 272 55 61 12 0

### Powerfull, entry level machine.

- Smart Magnet offers protection against break-away from poor magnet connections on thin stock.
- Thru spindle coolant for improved tool life.
- Die cast aluminum housing for strength in the field.
- Concealed motor cord.
- Spring arbor for slug ejection.
- Removeable coolant reservoir.

#### Technical data

| HSS annular cutters max. dia. | 1 3/8 ln      |
|-------------------------------|---------------|
| Mag base, max. drilling depth | 2 ln          |
| Power consumption             | 1,050 Watts   |
| No load speed                 | 450 rpm       |
| Full load speed               | 330 rpm       |
| Annular cutter holder         | 3/4 in Weldon |
| Stroke                        | 4 1/4 ln      |
| Magnetic holding force        | 1,700 lbs     |
| Magnetic base dimensions      | 3 3/4 x 7 In  |
| Cable with plug               | 7 ft          |
| Weight according to EPTA      | 30 lbs        |
| Corded                        | X             |